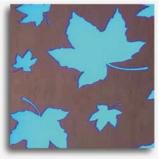

\*\*\*\* Consult Factory for Additional Wood/Acrylic and Metal Options

WOOD - LC01 (Example using Maple Wood/White Acrylic)

BACK LIGHTING MAPLE WOOD WITH RGB LEDs

ACRYLIC - LC02 (Example using Black and White Acrylic)

BACK LIGHTING ACRYLIC WITH RGB LEDs

METAL - LC03

BACK LIGHTING METAL WITH RGB LEDs