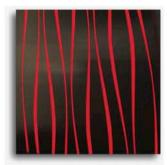

### Laser Cut Collection

- Standard and custom patterns available •
- Material options include: Aluminum, various wood • species and acrylic options
- **Assorted Sizes** •
- Bring unique design elements to interior spaces •

\*\*\*\* Consult Factory for Additional Wood/Acrylic and Metal Options

WOOD - LC01 (Example using Maple Wood/White Acrylic)

BACK LIGHTING MAPLE WOOD WITH RGB LEDs

ACRYLIC - LC02 (Example using Black and White Acrylic)