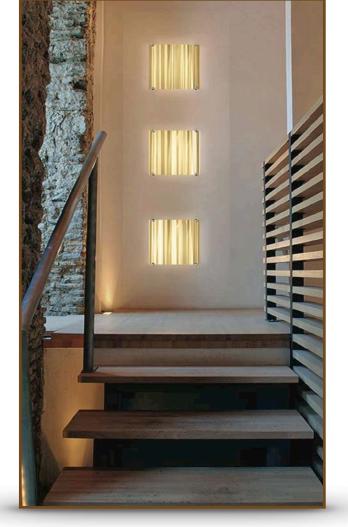

TYPE:

Backlighting

### Elevate your ceilings and walls with artistic, turnkey illumination.

#### **Overview**

- Assorted decorative options •
- Solid color acrylics, Marbled acrylics, Custom imagery •
- Translucent textiles and custom imagery on textiles •
- Wall and ceiling applications •
- Compatible with many FSL fixture platforms •
- Provides turnkey backlighting solution •