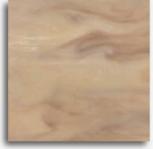

#### Marbled Collection

- Marbled Collection is natural looking marbled • acrylic that will not yellow, age or disintegrate
- Smooth, Glossy surface, translucent and UV • absorbent
- Great for wall applications •
- Custom marbled available, consult factory

\*\*\* Min Size 12" x 12" Max Size 79" x 120"

\*\*\*\* Consult Factory for Additional Color Options

ALABLASTER - MB01

EARTH MARBLE - MB02

HONEY ONYX - MB03

MICA - MB04

NATURAL HORN - MB05

NEW MICA - MB06