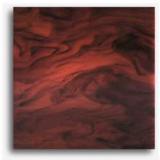

#### Marbled Collection

- Marbled Collection is natural looking marbled • acrylic that will not yellow, age or disintegrate
- Smooth, Glossy surface, translucent and UV • absorbent
- Great for wall applications •
- Custom marbled available, consult factory

\*\*\* Min Size 12" x 12" Max Size 79" x 120"

\*\*\*\* Consult Factory for Additional Color Options

ALABLASTER - MB01

EARTH MARBLE - MB02

HONEY ONYX - MB03

MICA - MB04

NATURAL HORN - MB05

NEW MICA - MB06