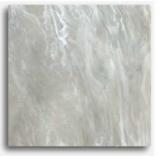

#### Marbled Collection

- Marbled Collection is natural looking marbled • acrylic that will not yellow, age or disintegrate
- Smooth, Glossy surface, translucent and UV • absorbent
- Great for wall applications •
- Custom marbled available, consult factory

\*\*\* Min Size 12" x 12" Max Size 79" x 120"

\*\*\*\* Consult Factory for Additional Color Options

ALABLASTER - MB01

EARTH MARBLE - MB02

HONEY ONYX - MB03

MICA - MB04

NATURAL HORN - MB05

NEW MICA - MB06