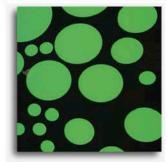

\*\*\*\* Consult Factory for Additional Wood/Acrylic and Metal Options

WOOD - LC01 (Example using Maple Wood/White Acrylic)

BACK LIGHTING MAPLE WOOD WITH RGB LEDs

ACRYLIC - LC02 (Example using Black and White Acrylic)

BACK LIGHTING ACRYLIC WITH RGB LEDs

METAL - LC03

BACK LIGHTING METAL WITH RGB LEDs