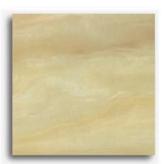

#### Marbled Collection

- Marbled Collection is natural looking marbled • acrylic that will not yellow, age or disintegrate
- Smooth, Glossy surface, translucent and UV • absorbent
- Great for wall applications •
- Custom marbled available, consult factory

\*\*\* Min Size 12" x 12" Max Size 79" x 120"

\*\*\*\* Consult Factory for Additional Color Options

ALABLASTER - MB01

EARTH MARBLE - MB02

HONEY ONYX - MB03

MICA - MB04

NATURAL HORN - MB05

NEW MICA - MB06