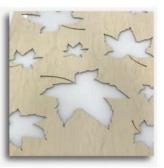

### Laser Cut Collection

- Standard and custom patterns available •
- Material options include: Aluminum, various wood • species and acrylic options
- **Assorted Sizes** •
- Bring unique design elements to interior spaces •

\*\*\*\* Consult Factory for Additional Wood/Acrylic and Metal Options

WOOD - LC01 (Example using Maple Wood/White Acrylic)

BACK LIGHTING MAPLE WOOD WITH RGB LEDs

ACRYLIC - LC02 (Example using Black and White Acrylic)