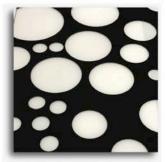

\*\*\*\* Consult Factory for Additional Wood/Acrylic and Metal Options

WOOD - LC01 (Example using Maple Wood/White Acrylic)

BACK LIGHTING MAPLE WOOD WITH RGB LEDs

ACRYLIC - LC02 (Example using Black and White Acrylic)

BACK LIGHTING ACRYLIC WITH RGB LEDs

METAL - LC03

BACK LIGHTING METAL WITH RGB LEDs