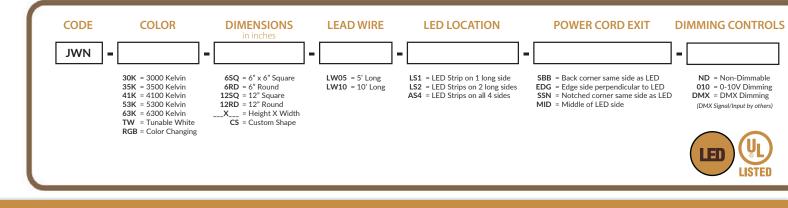

TYPE:

Backlighting

# JAWNLIGHT

Even illumination, endless possibilities—bring your design to life with Jawnlight.

### Overview

- Luminous Block of Light
- Available in 5 white color temperatures at 12 Volts
- RGB available at 12 Volts
- Tunable available at 12 Volts
- Aesthetically pleasing glowing block of light
- Even illumination
- Custom Sizes Available