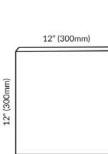

TYPE:

Backlighting

# JAWNLIGHT

Even illumination, endless possibilities—bring your design to life with Jawnlight.







### Overview

- Luminous Block of Light
- Available in 5 white color temperatures at 12 Volts
- RGB available at 12 Volts
- Tunable available at 12 Volts
- Aesthetically pleasing glowing block of light
- Even illumination
- Custom Sizes Available



Copyright © 2025 - FSL, Inc. - All Rights Reserved. | 730 Louis Dr., Warminster, PA 18974 | Tel: 1-215-393-5500 | Fax: 1-215-393-7200 | www.fslinc.com FSL, Inc. reserves the right to make changes in the design, specifications, and construction of their products without prior notice.

## **JAWNLIGHT**

Static White

## Specifications

#### Electrical

| Input Voltage     | 12VDC                                                                                       |
|-------------------|--------------------------------------------------------