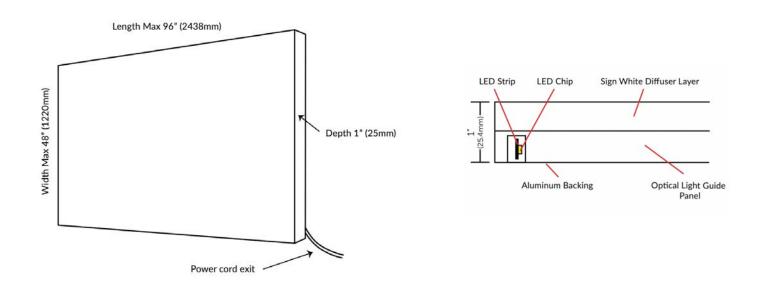

## Diagrams

#### Physical

| Color Temperature | 3000K, 3500K, 4100K, 5300K, 6300K                                     |
|-------------------|-----------------------------------------------------------------------|
| Environment       | Dry Locations Only                                                    |
| Mounting          | Wall mounted with Z-clips, Consult factory for other mounting options |
| Minimum Size      | 3" (75mm) x 3" (75mm)                                                 |
| Maximum Size      | 48" (1220mm) x 96" (2438mm)                                           |
| Weight            | 5.85 lbs/sqft                                                         |