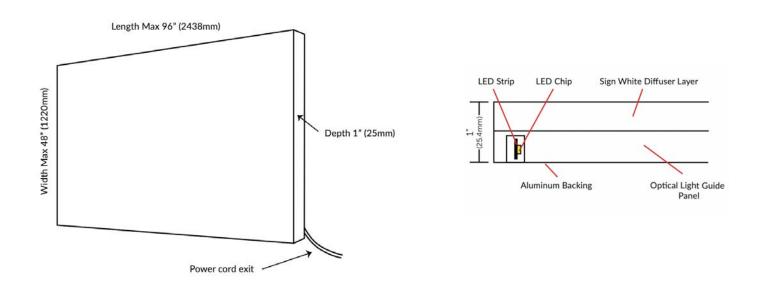

## Diagrams

#### Physical

| 3000K – 6500K                                                         |
|-----------------------------------------------------------------------|
| Dry Locations Only                                                    |
| Wall mounted with Z-clips, Consult factory for other mounting options |
| 3" (75mm) x 3" (75mm)                                                 |
| 48" (1220mm) x 96" (2438mm)                                           |
| 5.85 lbs/sqft                                                         |
|                                                                       |