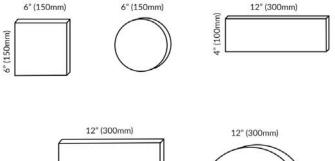

TYPE:

Backlighting

# JAWNLIGHT

Even illumination, endless possibilities—bring your design to life with Jawnlight.







### Overview

- Luminous Block of Light
- Available in 5 white color temperatures at 12 Volts
- RGB available at 12 Volts
- Tunable available at 12 Volts
- Aesthetically pleasing glowing block of light
- Even illumination
- Custom Sizes Available



Copyright © 2025 - FSL, Inc. - All Rights Reserved. | 730 Louis Dr., Warminster, PA 18974 | Tel: 1-215-393-5500 | Fax: 1-215-393-7200 | www.fslinc.com FSL, Inc. reserves the right to make changes in the design, specifications, and construction of their products without prior notice.

## **JAWNLIGHT**

Static White

## Specifications

#### Electrical

| Input Voltage     | 12VDC                                                                                       |
|-------------------|------------------------------------------------------