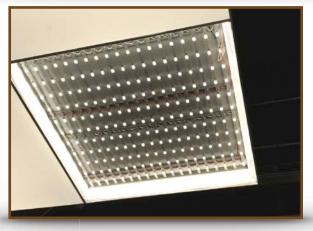

#### **Overview**

- Module system allows for clean look •
- Pre-fabricated with dimensions of 4' x 4' •
- Combine multiple ceiling modules to create a large illuminated ceiling •
- Easy install either recessed, surface mounted or suspended •
- Easily removable textile fabric diffuser for maintenance