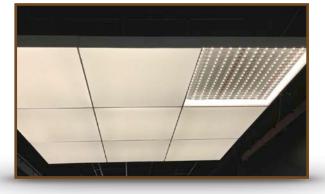

#### **Overview**

- Module system allows for clean look •
- Pre-fabricated with dimensions of 4' x 4' •
- Combine multiple ceiling modules to create a large illuminated ceiling •
- Easy install either recessed, surface mounted or suspended •
- Easily removable textile fabric diffuser for maintenance