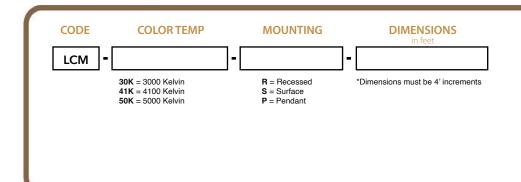

#### Physical

| Color Temperature | 3000K, 4100K, 5000K                     |
|-------------------|-----------------------------------------|
| Mounting          | Suspension cables mounted to deck above |
| Dimensions        | 4′W x 4′L x 6″H                         |
| Weight            | 41 lbs / Module                         |