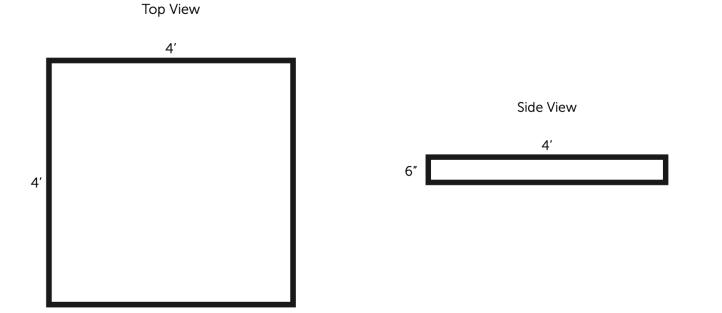

#### **Overview**

- Module system allows for clean look •
- Pre-fabricated with dimensions of 4' x 4' •
- Combine multiple ceiling modules to create a large illuminated ceiling •
- Easy install either recessed, surface mounted or suspended •
- Easily removable textile fabric diffuser for maintenance

#### Physical

| Color Temperature | 3000K, 4100K, 5000K                     |
|-------------------|-----------------------------------------|
| Mounting          | Suspension cables mounted to deck above |
| Dimensions        | 4′W x 4′L x 6″H                         |
| Weight            | 41 lbs / Module                         |

### Diagrams