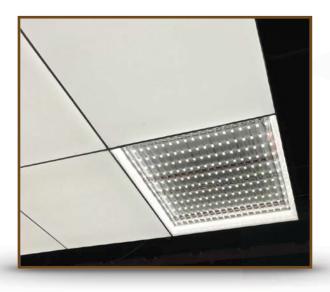

#### **Overview**

- Module system allows for clean look •
- Pre-fabricated with dimensions of 4' x 4' •
- Combine multiple ceiling modules to create a large illuminated ceiling •
- Easy install either recessed, surface mounted or suspended •
- Easily removable textile fabric diffuser for maintenance