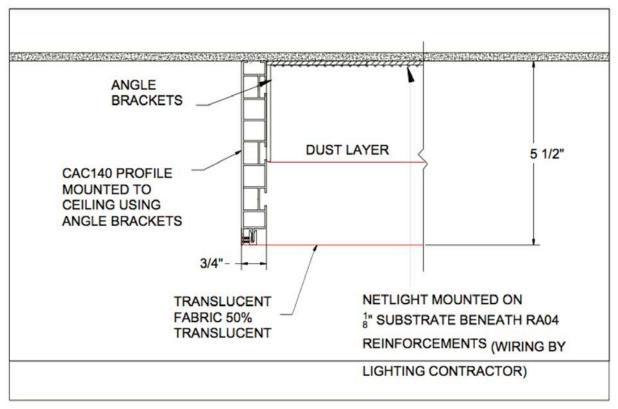

### **Diagrams**

Surface/Wall Mount

### **Diagrams**

Recessed

Copyright © 2025 - FSL, Inc. - All Rights Reserved. | 50 East Main Street, Lansdale, PA 19446 | Tel: 1-215-393-5500 | Fax: 1-215-393-7200 | www.fslinc.com FSL, Inc. reserves the right to make changes in the design, specifications, and construction of their products without prior notice.