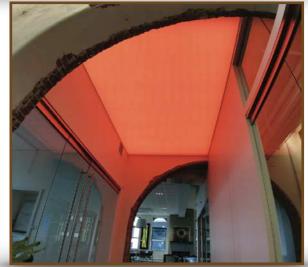

PROJECT: SPECIFIER: TYPE: QTY:

450

Backlighting

## **LUMINOUS STRETCH CEILINGS & WALLS**

Stretch the limits of design with seamless, expansive illumination.

### Overview

- Unlimited size and shapes of luminous surfaces possible
- Variety of color temperatures, RGB & Tunable light sources available.
- White diffuse textiles and custom painting
- Acoustic Luminous Surfaces availability (consult factory)
- Expansive luminous surfaces create natural ambient illumination
- Up to 16' width without seams