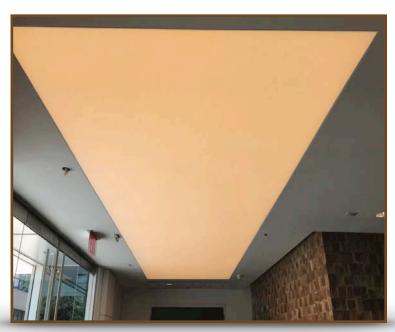

PROJECT: SPECIFIER: TYPE: QTY:

450

Backlighting

## **LUMINOUS STRETCH CEILINGS & WALLS**

Stretch the limits of design with seamless, expansive illumination.

### Overview

- Unlimited size and shapes of luminous surfaces possible
- Variety of color temperatures, RGB & Tunable light sources available.
- White diffuse textiles and custom painting
- Acoustic Luminous Surfaces availability (consult factory)
- Expansive luminous surfaces create natural ambient illumination
- Up to 16' width without seams