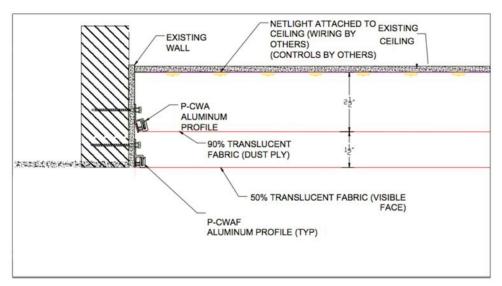

e Options**

| NetLight | Lumens/Sq/Ft | Min Distance | Watts/Sq/Ft |
|----------|--------------|--------------|-------------|
| Net-VHO  | 1701         | 3"           | 14.4        |
| Net-HO   | 1134         | 4"           | 9.6         |
| Net-STD  | 850          | 5″           | 7.2         |
| Net-LO   | 597          | 3″           | 6.1         |
| Net-VLO  | 398          | 4"           | 4.1         |
|          | 720 @ 6500K  | 3″           | 14.4        |
| Net-TW   | 670 @ 3000K  |              |             |
|          | 1390 Overall |              |             |
| Net-RGBW | 720          | 3"           | 15.8        |
| Net-RGB  | 252          | 3"           | 8.64        |

### **Diagrams**



Surface/Wall Mount



## **LUMINOUS STRETCH CEILINGS & WALLS**

### **Diagrams**



Recessed



Copyright © 2025 - FSL, Inc. - All Rights Reserved. | 50 East Main Street, Lansdale, PA 19446 | Tel: 1-215-393-5500 | Fax: 1-215-393-7200 | www.fslinc.com FSL, Inc. reserves the right to make changes in the design, specifications, and construction of their products without prior notice.