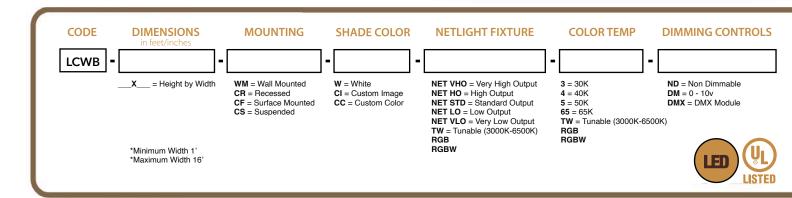

## **Specifications**

#### **NetLight Fixture Options**

| NetLight | Lumens/Sq/Ft | Min Distance | Watts/Sq/Ft |
|----------|--------------|--------------|-------------|
| Net-VHO  | 1701         | 3"           | 14.4        |
| Net-HO   | 1134         | 4"           | 9.6         |
| Net-STD  | 850          | 5″           | 7.2         |
| Net-LO   | 597          | 3″           | 6.1         |
| Net-VLO  | 398          | 4"           | 4.1         |
|          | 720 @ 6500K  | 3″           | 14.4        |
| Net-TW   | 670 @ 3000K  |              |             |
|          | 1390 Overall |              |             |
| Net-RGBW | 720          | 3"           | 15.8        |
| Net-RGB  | 252          | 3"           | 8.64        |