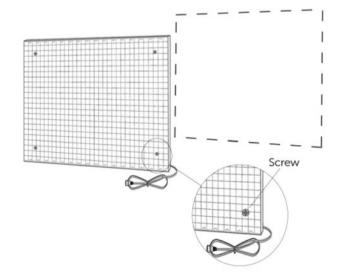

### Option 1

#### Direct

Slim Panel can be mounted to a wall or existing surface by direct screw mounting. Holes can be drilled in the field (at your own responsibility) at locations on the panel that are 1" - 1-1/2" away from the edges where the LEDs and heat sinks are located.

**Note:** The factory can pre-drill holes in the panel at request.