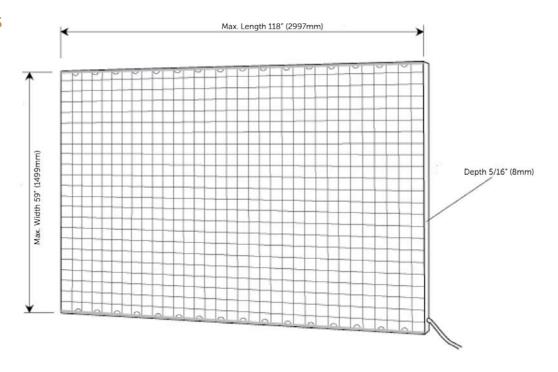

#### **Physical**

| Color Temperature | 2700K, 3000K, 3500K, 4100K, 5300K, 6300K |
|-------------------|------------------------------------------|
| Environment       | Dry Locations Only                       |
| Mounting          | Wall mounted with screws or mirror clips |
| Minimum Size      | 2"x 2"                                   |
| Maximum Size      | 59"x 118"                                |
| Weight            | 1.95 lbs/sqft                            |

#### **Physical**

| Color Temperature | Tunable White 2700K-6500K                |
|-------------------|------------------------------------------|
| Environment       | Dry Locations Only                       |
| Mounting          | Wall mounted with screws or mirror clips |
| Minimum Size      | 2"× 2"                                   |
| Maximum Size      | 59″x 118″                                |
| Weight            | 1.95 lbs/sqft                            |

### Physical

| Color Temperature | RGB                                      |
|-------------------|------------------------------------------|
| Environment       | Dry Locations Only                       |
| Mounting          | Wall mounted with screws or mirror clips |
| Minimum Size      | 2"x 2"                                   |
| Maximum Size      | 59"x 118"                                |
| Weight            | 1.95 lbs/sqft                            |