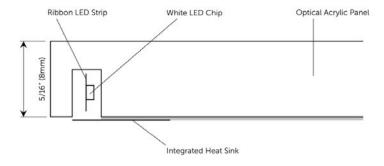

| 22 AWG 4 wire                                                                         |
| Wiring            | Each panel must have direct connection to power supply. Do not wire panels in series. |
| Connector         | Bare Wire                                                                             |

### Physical

| Color Temperature | RGB                                      |
|-------------------|------------------------------------------|
| Environment       | Dry Locations Only                       |
| Mounting          | Wall mounted with screws or mirror clips |
| Minimum Size      | 2"x 2"                                   |
| Maximum Size      | 59"x 118"                                |
| Weight            | 1.95 lbs/sqft                            |

### Diagrams







## **SLIM PANEL**

**Mounting Options** 

### Option 1

#### Direct

Slim Panel can be mounted to a wall or existing surface by direct screw mounting. Holes can be drilled in the field (at your own responsibility) at locations on the panel that are 1" - 1-1/2" away from the edges where the LEDs and heat sinks are located.

**Note:** The factory can pre-drill holes in the panel at request.



### Option 2

#### **Mirror Clips**

Slim Panel can be mounted by using mirror clips or U channels. Some mounting accessories are available, others can be purchased from any local hardware store. Please consult factory with any specific requests.

Note: Mirror Clips supplied by others.