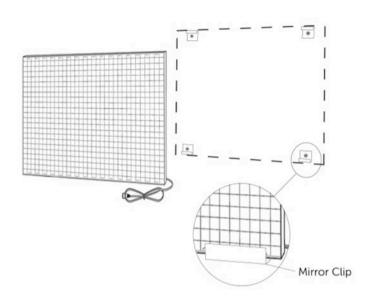

### Option 2

#### **Mirror Clips**

Slim Panel can be mounted by using mirror clips or U channels. Some mounting accessories are available, others can be purchased from any local hardware store. Please consult factory with any specific requests.

Note: Mirror Clips supplied by others.