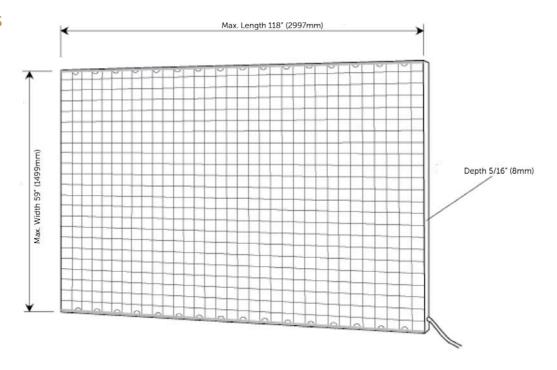

### Diagrams

#### **Physical**

| Color Temperature | Tunable White 2700K-6500K                |
|-------------------|------------------------------------------|
| Environment       | Dry Locations Only                       |
| Mounting          | Wall mounted with screws or mirror clips |
| Minimum Size      | 2"× 2"                                   |
| Maximum Size      | 59″x 118″                                |
| Weight            | 1.95 lbs/sqft                            |