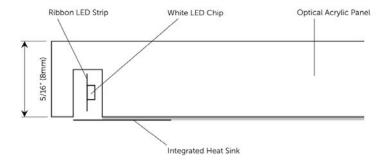

### Diagrams

#### **Physical**

| Color Temperature | Tunable White 2700K-6500K                |
|-------------------|------------------------------------------|
| Environment       | Dry Locations Only                       |
| Mounting          | Wall mounted with screws or mirror clips |
| Minimum Size      | 2"× 2"                                   |
| Maximum Size      | 59″x 118″                                |
| Weight            | 1.95 lbs/sqft                            |

## **Specifications**

| Input Voltage     | 12VDC                                                                                 |
|-------------------|---------------------------------------------------------------------------------------|
| Power Consumption | 4.0 W/sqft                                                                            |
| Wire Size         | 20 AWG 2 wire                                                                         |
| Wiring            | Each panel must have direct connection to power supply. Do not wire panels in series. |
| Connector         | Bare Wire                                                                             |