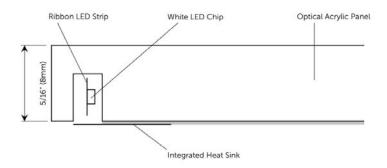

### Diagrams

#### **Physical**

| Color Temperature | 2700K, 3000K, 3500K, 4100K, 5300K, 6300K |
|-------------------|------------------------------------------|
| Environment       | Dry Locations Only                       |
| Mounting          | Wall mounted with screws or mirror clips |
| Minimum Size      | 2"x 2"                                   |
| Maximum Size      | 59"x 118"                                |
| Weight            | 1.95 lbs/sqft                            |

#### **Electrical**

| Input Voltage     | 24VDC                                                                                 |
|-------------------|---------------------------------------------------------------------------------------|
| Power Consumption | 4.0 W/sqft                                                                            |
| Wire Size         | 20 AWG 2 wire                                                                         |
| Wiring            | Each panel must have direct connection to power supply. Do not wire panels in series. |
| Connector         | 2.1/5.5 mm barrel plug                                                                |