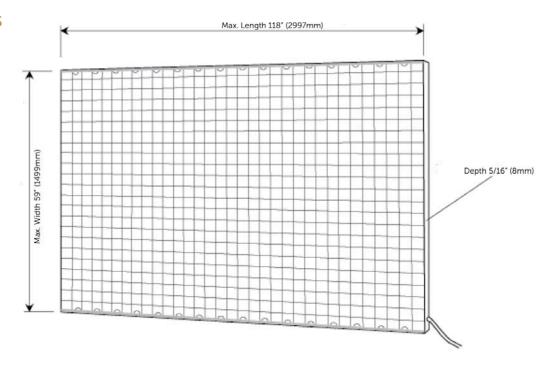

### Diagrams

#### **Physical**

| Color Temperature | 2700K, 3000K, 3500K, 4100K, 5300K, 6300K |
|-------------------|------------------------------------------|
| Environment       | Dry Locations Only                       |
| Mounting          | Wall mounted with screws or mirror clips |
| Minimum Size      | 2"x 2"                                   |
| Maximum Size      | 59"x 118"                                |
| Weight            | 1.95 lbs/sqft                            |