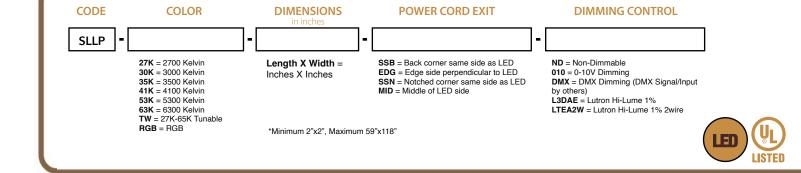

## **Specifications**

#### **Electrical**

| Input Voltage     | 24VDC                                                                                 |
|-------------------|---------------------------------------------------------------------------------------|
| Power Consumption | 4.0 W/sqft                                                                            |
| Wire Size         | 20 AWG 2 wire                                                                         |
| Wiring            | Each panel must have direct connection to power supply. Do not wire panels in series. |
| Connector         | 2.1/5.5 mm barrel plug                                                                |

#### **Physical**

| Color Temperature | 2700K, 3000K, 3500K, 4100K, 5300K, 6300K |
|-------------------|------------------------------------------|
| Environment       | Dry Locations Only                       |
| Mounting          | Wall mounted with screws or mirror clips |
| Minimum Size      | 2"x 2"                                   |
| Maximum Size      | 59"x 118"                                |
| Weight            | 1.95 lbs/sqft                            |